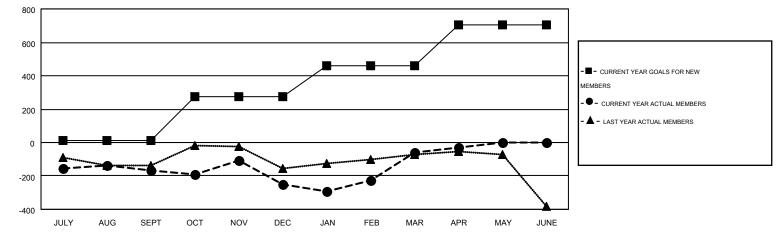

#### GMT: ED LECIUS

| GMT | CA   | 1 |
|-----|------|---|
| 0   | 0, 1 |   |

| Clubs                 |                  |           |                       | Members          |               |                    |                                        |                    |                  |
|-----------------------|------------------|-----------|-----------------------|------------------|---------------|--------------------|----------------------------------------|--------------------|------------------|
| RESULTS FOR 2015-2016 |                  |           | RESULTS FOR 2015-2016 |                  |               |                    |                                        |                    |                  |
| QUARTER               | NEW CLUB<br>GOAL | NEW CLUBS | DROPPED<br>CLUBS      | NET<br>GAIN/LOSS | QUARTER       | NEW MEMBER<br>GOAL | CHARTER AND<br>NEW<br>MEMBERS<br>ADDED | DROPPED<br>MEMBERS | NET<br>GAIN/LOSS |
| JULY/AUG/SEPT         | 4                | 1         | 1                     | 0                | JULY/AUG/SEPT | 11                 | 260                                    | 428                | -168             |
| OCT/NOV/DEC           | 7                | 1         | 7                     | -6               | OCT/NOV/DEC   | 262                | 402                                    | 487                | -85              |
| JAN/FEB/MAR           | 5                | 7         | 2                     | 5                | JAN/FEB/MAR   | 186                | 525                                    | 334                | 191              |
| APR/MAY/JUNE          | 7                | 0         | 0                     | 0                | APR/MAY/JUNE  | 248                | 131                                    | 98                 | 33               |