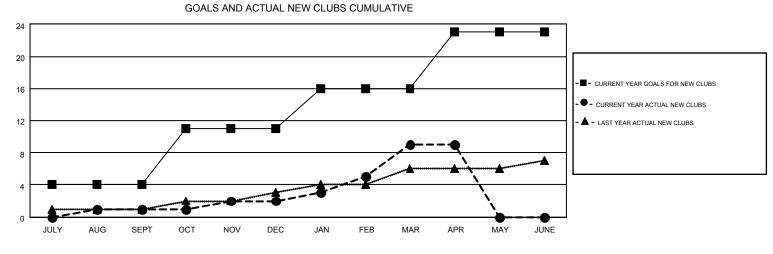

#### GMT: ED LECIUS

| GMT | CA   | 1 |
|-----|------|---|
| 0   | 0, 1 |   |

| Clubs                 |                  |           |                       | Members          |               |                    |                                        |                    |                  |
|-----------------------|------------------|-----------|-----------------------|------------------|---------------|--------------------|----------------------------------------|--------------------|------------------|
| RESULTS FOR 2015-2016 |                  |           | RESULTS FOR 2015-2016 |                  |               |                    |                                        |                    |                  |
| QUARTER               | NEW CLUB<br>GOAL | NEW CLUBS | DROPPED<br>CLUBS      | NET<br>GAIN/LOSS | QUARTER       | NEW MEMBER<br>GOAL | CHARTER AND<br>NEW<br>MEMBERS<br>ADDED | DROPPED<br>MEMBERS | NET<br>GAIN/LOSS |
| JULY/AUG/SEPT         | 4                | 1         | 1                     | 0                | JULY/AUG/SEPT | 11                 | 260                                    | 428                | -168             |
| OCT/NOV/DEC           | 7                | 1         | 7                     | -6               | OCT/NOV/DEC   | 262                | 402                                    | 487                | -85              |
| JAN/FEB/MAR           | 5                | 7         | 2                     | 5                | JAN/FEB/MAR   | 186                | 525                                    | 334                | 191              |
| APR/MAY/JUNE          | 7                | 0         | 0                     | 0                | APR/MAY/JUNE  | 248                | 131                                    | 98                 | 33               |